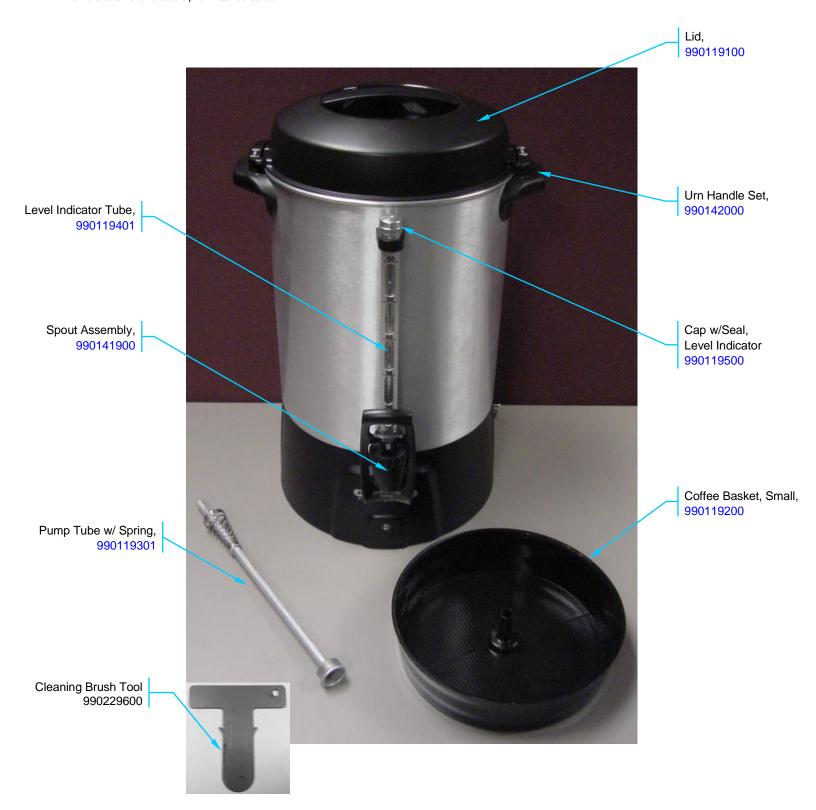

## Replacement Parts Diagram Model 45060

PROPRIETARY RIGHTS NOTICE and has been provided to you for a limited purpose. It must be returned or destroyed upon request. Disclosure, reproduction or use of this document and any information contained within it, in full or in part, for any purpose is forbidden without the prior written consent of HBB. No photographs may be taken of any article fabricated or assembled from this document without the prior written consent of HBB.