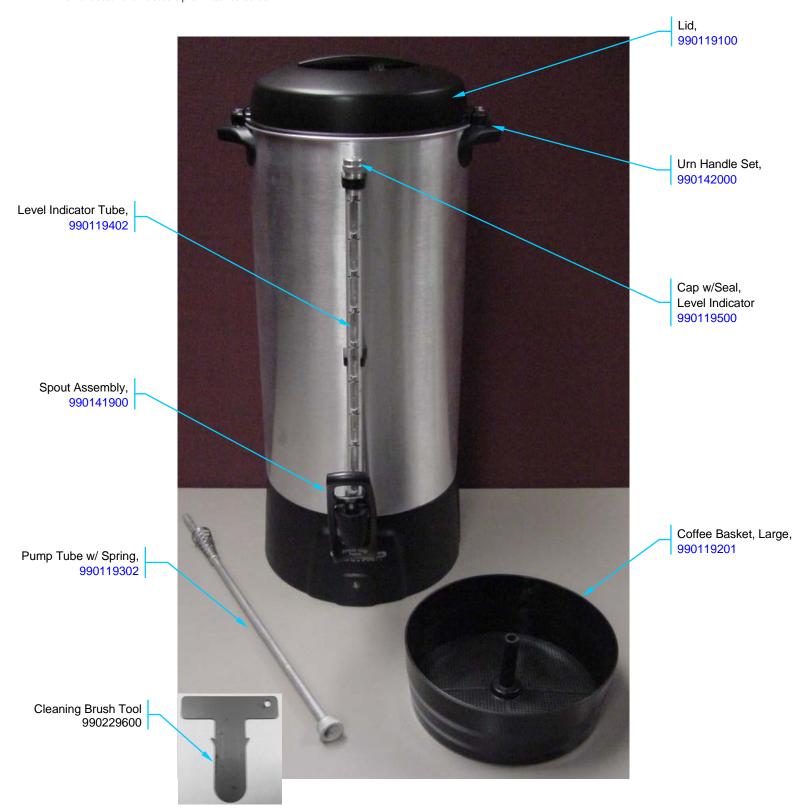

## Replacement Parts Diagram Model 45100

PROPRIETARY RIGHTS NOTICE This document and all information contained within it is the property of Hamilton Beach Brands, Inc. (HBB). It is confidential and proprietary and has been provided to you for a limited purpose. It must be returned or destroyed upon request. Disclosure, reproduction or use of this document and any information contained within it, in full or in part, for any purpose is forbidden without the prior written consent of HBB. No photographs may be taken of any article fabricated or assembled from this document without the prior written consent of HBB.

| Hamilton Beach<br>4421 Waterfront Drive<br>Glen Allen, VA 23060 | Revision Description: | Add Cleaning Brush Tool |                |        |             |              |         |         |
|-----------------------------------------------------------------|-----------------------|-------------------------|----------------|--------|-------------|--------------|---------|---------|
|                                                                 | Request Number:       | DOC7639                 | Revision Date: |        | 04/04/2017  | Approved by: | DOC7639 |         |
|                                                                 | Issue Code(s):        | CS, SP                  | Page:          | 1 of 1 | Document #: | 510026500    | Rev:    | ${f E}$ |