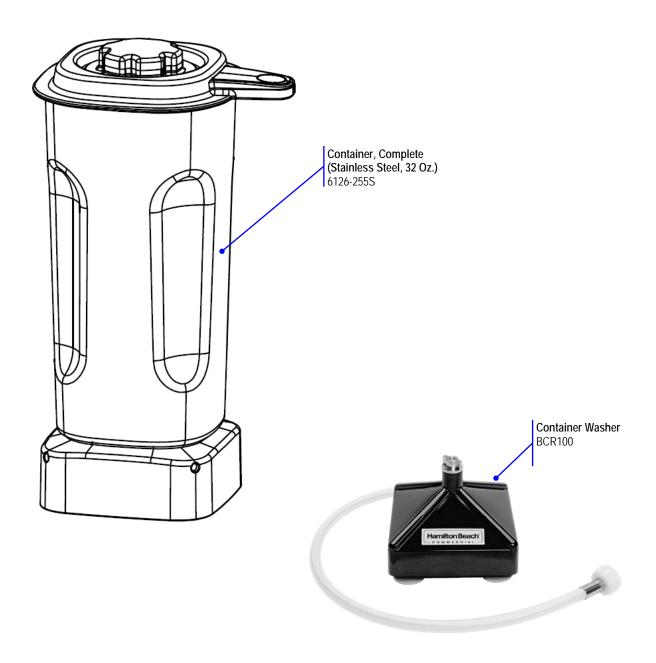

## Parts & Accessories Diagram

PROPRIETARY RIGHTS NOTICE This document and all information contained within it is the property of Hamilton Beach Brands, Inc. (HBB). It is confidential and proprietary and has been provided to you for a limited purpose. It must be returned or destroyed upon request. Disclosure, reproduction or use of this document and any information contained within it, in full or in part, for any purpose is forbidden without the prior written consent of HBB. No photographs may be taken of any article fabricated or assembled from this document without the prior written consent of HBB.

## **Accessories**

| Hamilton Beach<br>4421 Waterfront Drive<br>Glen Allen, VA 23060 | Revision<br>Description: | Production Release. |       |        |             |           |      | Rev. Date: 10/15/2019 |  |
|-----------------------------------------------------------------|--------------------------|---------------------|-------|--------|-------------|-----------|------|-----------------------|--|
|                                                                 | Request #:               | DOC10363            | Page: | 3 of 3 | Document #: | 540101000 | Rev: | Α                     |  |