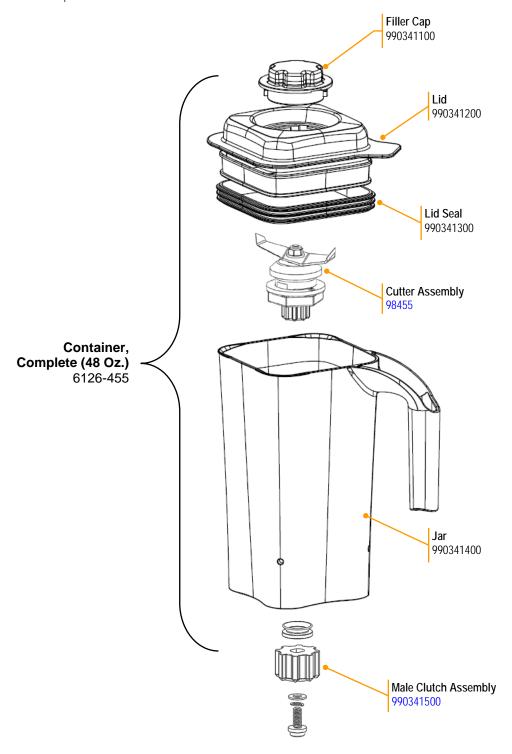

## Parts & Accessories Diagram

PROPRIETARY RIGHTS NOTICE This document and all information contained within it is the property of Hamilton Beach Brands, Inc. (HBB). It is confidential and proprietary and has been provided to you for a limited purpose. It must be returned or destroyed upon request. Disclosure, reproduction or use of this document and any information contained within it, in full or in part, for any purpose is forbidden without the prior written consent of HBB. No photographs may be taken of any article fabricated or assembled from this document without the prior written consent of HBB.

| Hamilton Beach<br>4421 Waterfront Drive<br>Glen Allen, VA 23060 | Revision<br>Description: | Production Release. |       |        |             |           |      | Rev. Date: 10/15/2019 |  |
|-----------------------------------------------------------------|--------------------------|---------------------|-------|--------|-------------|-----------|------|-----------------------|--|
|                                                                 | Request #:               | DOC10363            | Page: | 2 of 3 | Document #: | 540101000 | Rev: | Α                     |  |