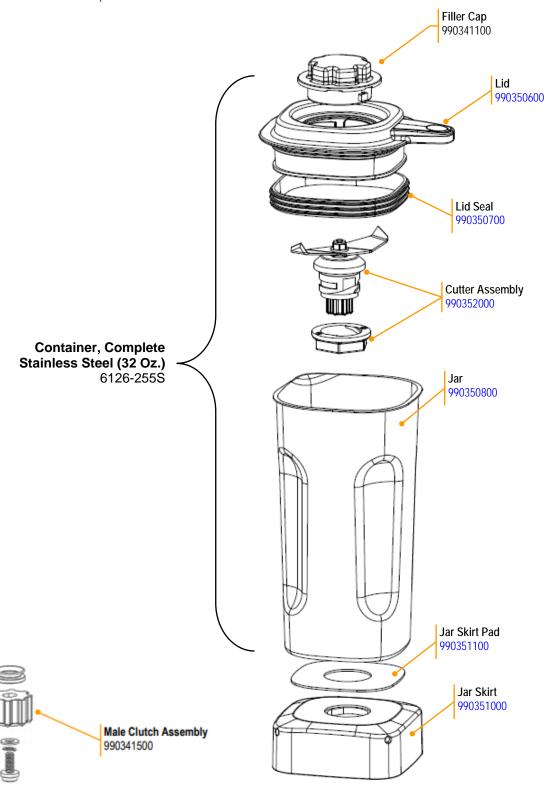

## Parts & Accessories Diagram

PROPRIETARY RIGHTS NOTICE This document and all information contained within it is the property of Hamilton Beach Brands, Inc. (HBB). It is confidential and proprietary and has been provided to you for a limited purpose. It must be returned or destroyed upon request. Disclosure, reproduction or use of this document and any information contained within it, in full or in part, for any purpose is forbidden without the prior written consent of HBB. No photographs may be taken of any article fabricated or assembled from this document without the prior written consent of HBB.

| Hamilton Beach<br>4421 Waterfront Drive<br>Glen Allen, VA 23060 | Revision<br>Description: | Add 990341500 |       |        |             |           |      | Rev. Date: 03-Jul-2020 |  |
|-----------------------------------------------------------------|--------------------------|---------------|-------|--------|-------------|-----------|------|------------------------|--|
|                                                                 | Request #:               | DOC10893      | Page: | 2 of 3 | Document #: | 540101002 | Rev: | В                      |  |