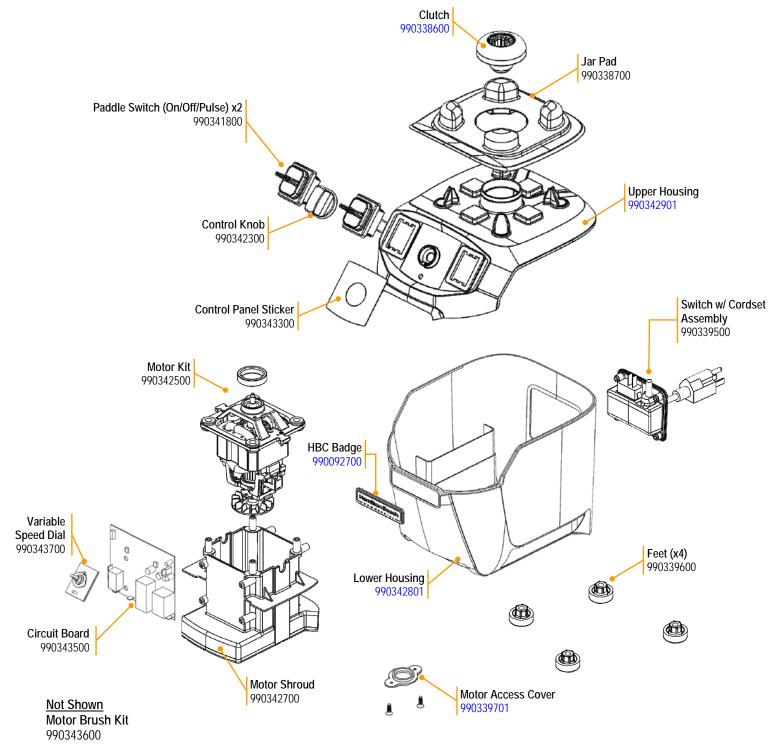

# **Replacement Parts**

| Hamilton Beach<br>4421 Waterfront Drive | Revision<br>Description: |          | Pro   | duction Rele | ease.       |           | Rev. Date: 2/11/2020 |   |
|-----------------------------------------|--------------------------|----------|-------|--------------|-------------|-----------|----------------------|---|
| Glen Allen, VA 23060                    | Request #:               | DOC10739 | Page: | 1 of 4       | Document #: | 540101601 | Rev:                 | Α |