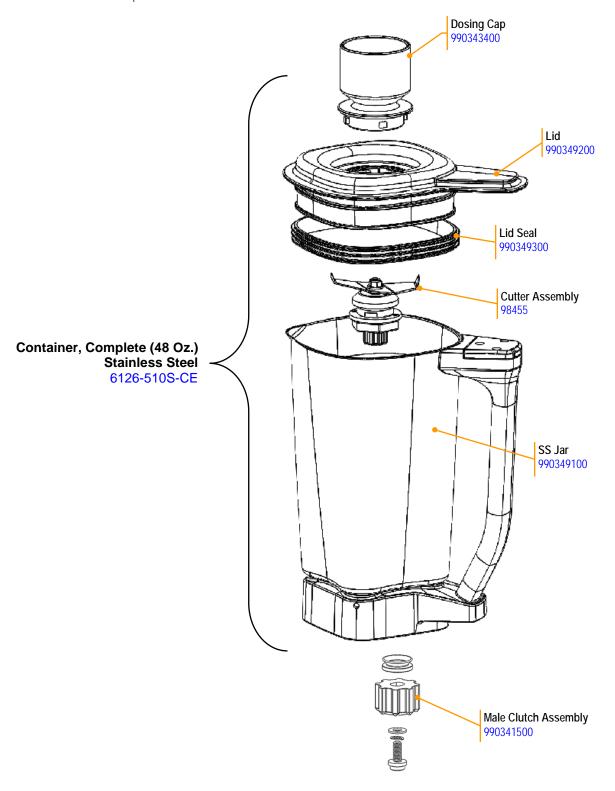

## **Accessories**

| Hamilton Beach<br>4421 Waterfront Drive | Revision<br>Description: |          | Pro   | duction Rele | ease.       |           |      | Rev. Date: 2/11/2020 |  |
|-----------------------------------------|--------------------------|----------|-------|--------------|-------------|-----------|------|----------------------|--|
| Glen Allen, VA 23060                    | Request #:               | DOC10739 | Page: | 3 of 4       | Document #: | 540101601 | Rev: | Α                    |  |