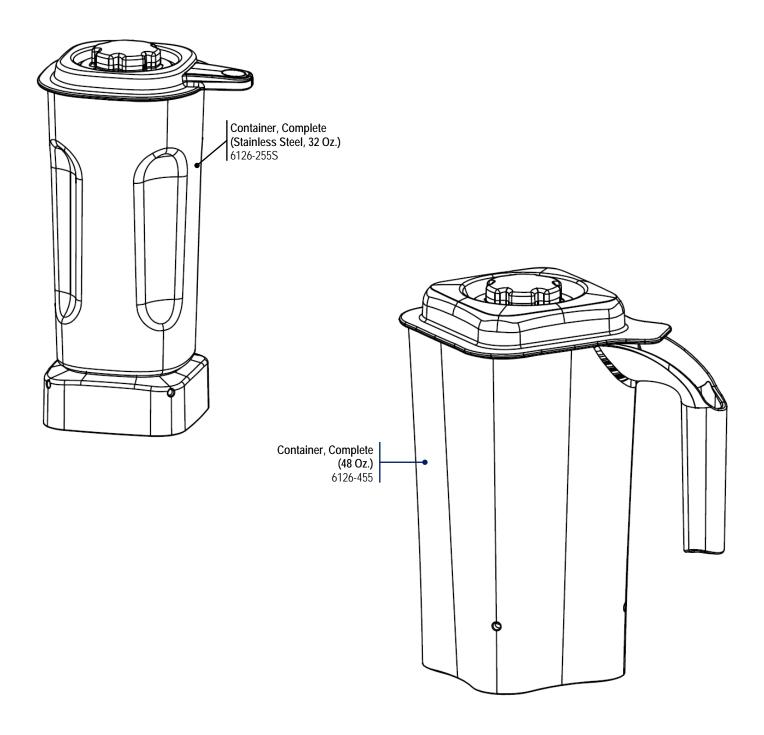

## **Accessories**

| Hamilton Beach<br>4421 Waterfront Drive | Revision<br>Description: |          | Pro   | duction Rele | ease.       |           |      | Rev. Date: 2/11/2020 |  |
|-----------------------------------------|--------------------------|----------|-------|--------------|-------------|-----------|------|----------------------|--|
| Glen Allen, VA 23060                    | Request #:               | DOC10739 | Page: | 3 of 4       | Document #: | 540101601 | Rev: | Α                    |  |